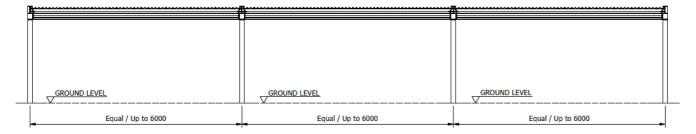

# **Tailored Dimension options**

Front profile - Clear span up to 6m length

Front profile - Multiple span length

Side profile – up to 4m width