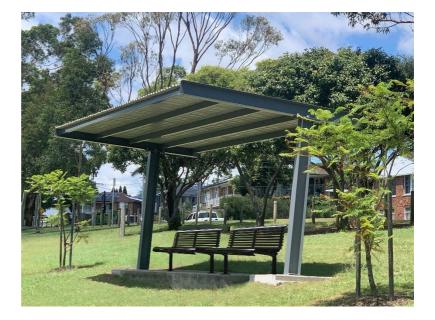

# Equilibria Cantilever Shelter

#### Sizes:

- Length: 2m to 6m clear span or 6m> with multiple posts
- Width: 2.5m, 3m, 3.5m, 4m
  - Height: 2.3m

## **Standard Specifications:**

- Frame: galvanised steel
- Frame finish: natural galvanised finish
  - Roof: Colourbond custom orb (standard colours)
- Fixture: surface or sub-surface

Please note, either fixing requires 1000x800x700 footing set with rag bolt assembly, (assembly provided).