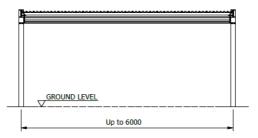

# **Tailored Dimension options**

Front profile - Clear span up to 6m length

Front profile - Multiple span length

Side profile – up to 4m width