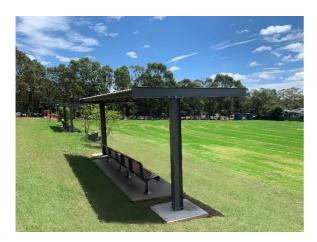

# Equilibria Cantilever Shelter

#### Sizes:

- Length: 2m to 6m clear span or 6m> with multiple posts
- Width: 2.5m, 3m, 3.5m, 4m
  - Height: 2.3m

### **Other Options:**

- Frame finish: powdercoated or painted
- Purlin finish: powdercoated or painted
- Roof: Longspan (standard colours)

Equilibria Cantilever Shelter EM530