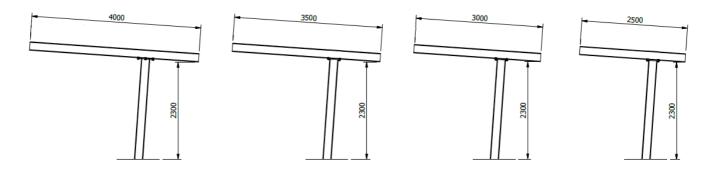

#### Sizes:

- Length: 2m to 6m clear span or 6m> with multiple posts
- Width: 2.5m, 3m, 3.5m, 4m
  - Height: 2.3m

# **Tailored Dimension options**

Front profile - Clear span up to 6m length

Front profile - Multiple span length

Side profile – up to 4m width